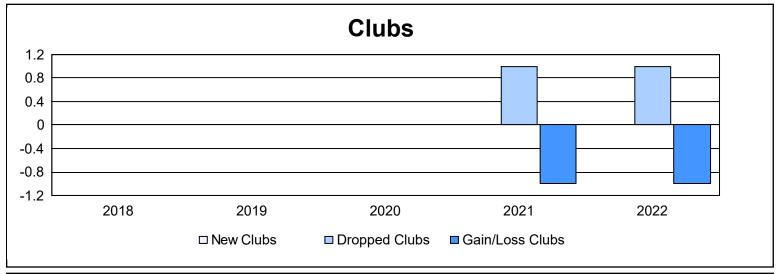

District 26 M2 As of June 2022 Cumulative

| Year      | New<br>Clubs | Dropped<br>Clubs | Gain/<br>Loss<br>Clubs | New<br>Members | Charter<br>Members | Reinstate<br>Members | Transfer<br>Members | Total<br>Member<br>Added | Total<br>Members<br>Dropped | Gain/<br>Loss<br>Members |
|-----------|--------------|------------------|------------------------|----------------|--------------------|----------------------|---------------------|--------------------------|-----------------------------|--------------------------|
| 2017-2018 | 0            | 0                | 0                      | 163            | 0                  | 5                    | 7                   | 175                      | 210                         | -35                      |
| 2018-2019 | 0            | 0                | 0                      | 94             | 0                  | 17                   | 1                   | 112                      | 171                         | -59                      |
| 2019-2020 | 0            | 0                | 0                      | 47             | 0                  | 7                    | 6                   | 60                       | 178                         | -118                     |
| 2020-2021 | 0            | 1                | -1                     | 91             | 0                  | 6                    | 2                   | 99                       | 118                         | -19                      |
| 2021-2022 | 0            | 1                | -1                     | 80             | 0                  | 5                    | 3                   | 88                       | 139                         | -51                      |
| Average   | 0            | 0                | 0                      | 95             | 0                  | 8                    | 4                   | 107                      | 163                         | -56                      |